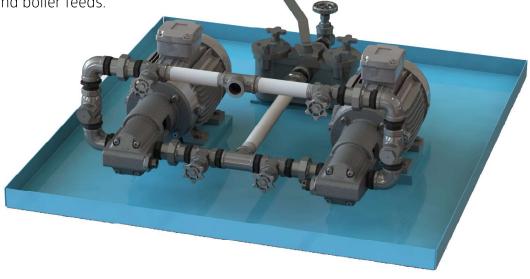

# Duplex fuel and oil pump and filtering sets

The GD range provides a ready made baseplate mounted twin pump system, with a main pump and a standby. When ordered, the product arrives on a baseplate ready to go with twin pumps, filters and suitable plumbing.

There are many applications for the GD series of Duplex Pumps. Typical are roof mounted generators, high rise air conditioning, hospital incinerators, day tanks and boiler feeds.

AL Aluminium | CS Cast Steel | CI Cast Iron | GM Gunmetal | HY Hastelloy | NR Ni-resist | NY Nylon | PP Polypropylene | SD Super Duplex | SS Stainless Steel General and Chemical Bitumen Fire Dispenser Machines Food Industry Lubrication Marine Oil & Gas Refrigeration Sugar

## **G:** D Style: Duplex fuel and oil pump and filtering sets