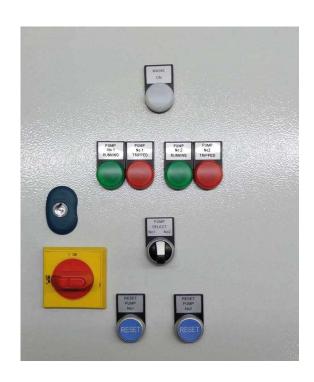

### **Auto Change Over Panels**

A very popular accessory for our Duplex Pump sets is an Auto Change Over Panel. Our panels will give the capability of selecting which pump should operate and in the event of a problem, will automatically change to the standby pump. There is a visual indication of which pump is running and which pump has tripped. There are also reset switches for each pump.

Our Change Over Panels are available for either single or three phase supplies, as will suit your application.

Our panels are highly configurable and do contact us if you require a variation.

The panels are normally supplied loose, and our customers put them in a suitably accessible locations.